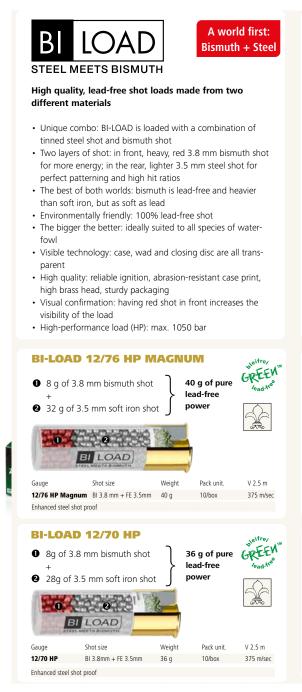

High quality, lead-free shot loads made from two lavers of steel shot

- · Over 10% more shot: FE-LOAD is at least 10% heavier than ordinary soft iron loads and thereby the heaviest steel shot load for its caliber
- Two layers of shot: in front, heavy, red 3.8 mm shot for more energy; in the rear, lighter 3.3 mm steel shot for perfect patterning and high hit ratios
- · Environmentally friendly: 100% lead-free shot
- · The bigger the better: ideally suited to all species of water-
- fowl · Visible technology: case, wad and closing disc are all transparent
- · High quality: reliable ignition, abrasion-resistant case print, high brass head, sturdy packaging
- · Visual confirmation: having red shot in front increases the visibility of the load
- High-performance load (HP): max. 1050 bar