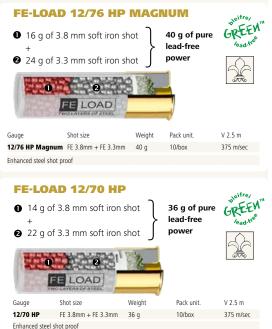

High quality, lead-free shot loads made from two lavers of steel shot

- · Over 10% more shot: FE-LOAD is at least 10% heavier than ordinary soft iron loads and thereby the heaviest steel shot load for its caliber
- Two layers of shot: in front, heavy, red 3.8 mm shot for more energy; in the rear, lighter 3.3 mm steel shot for perfect patterning and high hit ratios
- · Environmentally friendly: 100% lead-free shot
- · The bigger the better: ideally suited to all species of water-
- fowl · Visible technology: case, wad and closing disc are all transparent
- · High quality: reliable ignition, abrasion-resistant case print, high brass head, sturdy packaging
- · Visual confirmation: having red shot in front increases the visibility of the load
- High-performance load (HP): max. 1050 bar